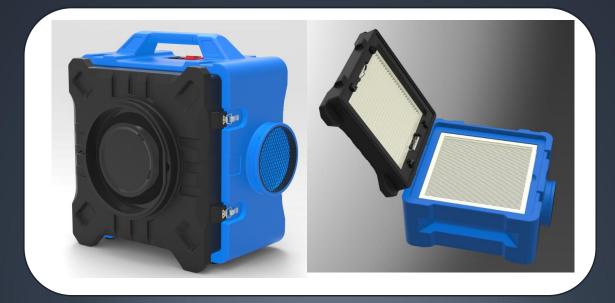

#### Front Side

Air inlet with filter cover proction, smart lock design for convenient filter replacement operation.

## Major Component