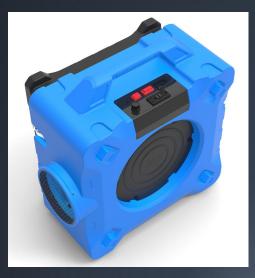

#### Front Side

Air inlet with filter cover proction, smart lock design for convenient filter replacement operation.

### Top Back Side

Top control panel design, and back feet design for lay down stock.or working