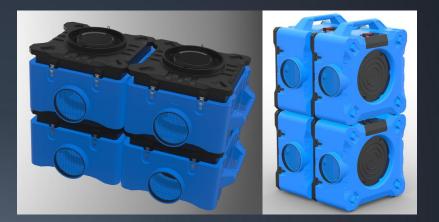

## Air Scrubber - Plus UV-C Light







### Appearance with Different View



#### Front Side

Air inlet with filter cover proction, smart lock design for convenient filter replacement operation.



### Top Back Side

Top control panel design, and back feet design for lay down stock.or working



#### Stackable Side

Stackable design to save space.



## Major Component





# **Key Feature**





Built-in UV-C light



Multiple ducting for air intake and exhaust



0.3 Microns HEPA Filter



Variable Speed control



Filter change light indicator



Stackable, lightweight, for easy transportation



### Improvent Details



4 in-1 True HEPA Filter & UV-C Light Air Scrubber

It features a highly effective 3 Stage Filtration System, Pre Filter, HEPA/Activated Carbon Filter. A UV-C light technology that works with filters



#### **Control Panel**

Variable Speed control knob Hour Meter Change HEPA Filter warning light



### Key Features of New Design:

- Commercial Hepa Air Scrubber
- Advanced UV-C Light Technology
- Higher Purify Performance
- Machine for air cleaning in restora