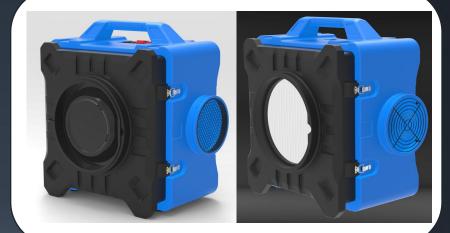

#### Front Side

Air inlet with filter cover proction, smart lock design for convenient filter replacement operation.

## Major Component