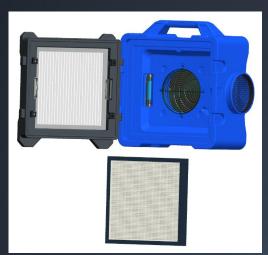

#### Front Side

Air inlet with filter cover proction, smart lock design for convenient filter replacement operation.

### Improvent Details

4 in-1 True HEPA Filter & UV-C Light Air Scrubber

It features a highly effective 3 Stage Filtration System, Pre Filter, HEPA/Activated Carbon Filter. A UV-C light technology that works with filters