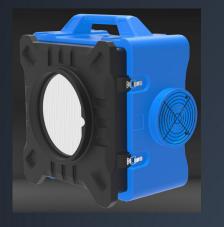

### Top Back Side

Top control panel design, and back feet design for lay down stock.or working