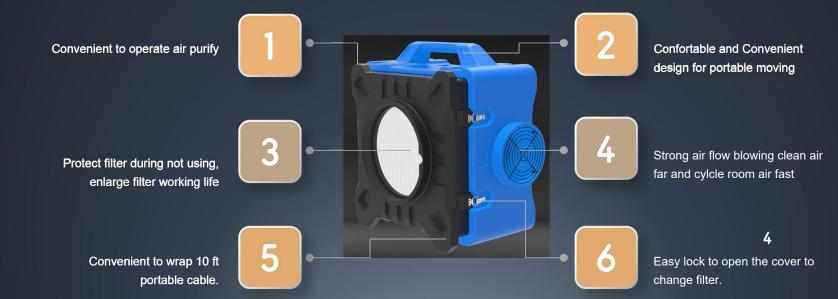

## Air Scrubber - Plus UV-C Light







### Appearance with Different View



#### Front Side

Air inlet with filter cover proction, smart lock design for convenient filter replacement operation.



### Top Back Side

Top control panel design, and back feet design for lay down stock.or working



#### Stackable Side

Stackable design to save space.



## Major Component





# **Key Feature**





Built-in UV-C light



Multiple ducting for air intake and exhaust



0.3 Microns HEPA Filter



Variable Speed control



Filter change light indicator



Stackable, lightweight, for easy transportation



### Improvent Details



4 in-1 True HEPA Filter & UV-C Light Air Scrubber

It features a highly effective 3 Stage Filtration System, Pre Filter, HEPA/Activated Carbon Filter. A UV-C light technology that works with filters



#### **Control Panel**

Variable Speed control knob Hour Meter Change HEPA Filter warning light



### Key Features of New Design:

- Commercial Hepa Air Scrubber
- Advanced UV-C Light Technology
- Higher Purify Performance
- Machine for air cleaning in restoration applications
- Commercial Grade Air Purifilters
- 3 Stage Filtration Syst