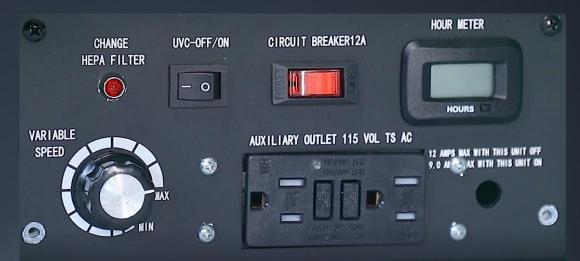

#### **Control Panel**

Variable Speed control knob Hour Meter Change HEPA Filter warning light

### Designed with you in mind:

- Switch for regulating air flow, simple to use
- Two sockets for daisy chair, auxiliary outlet
- Sturdy Hasp Ensures Stability, carry handle easily move room to room
- It is bigger air intake than any competitor's units, Airflow up to 550 CFM
- Hour Meter, User to time the running time of the device